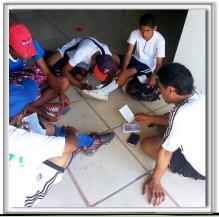

#### **Sports Marathon**

On November 15th we had a sports marathon; basketball, soccer, volleyball, and swimming. We had 210 people attend and 30 souls were saved. Here I am counseling kids that accepted Christ. Pray for commitment and growth in the Lord for their lives.